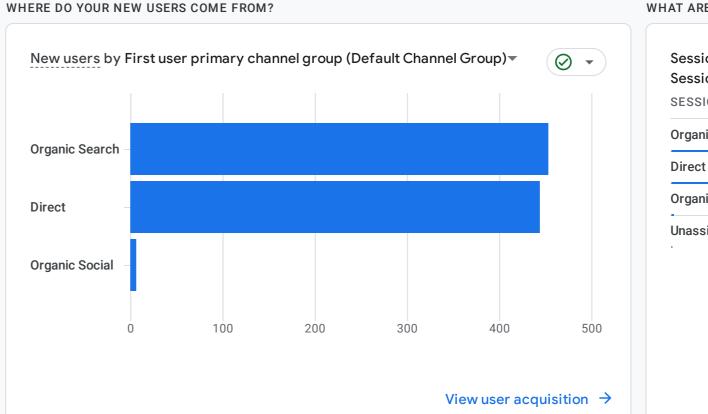

### WHAT ARE YOUR TOP CAMPAIGNS?

| Sessions  by<br>Session primary channe |     |
|----------------------------------------|-----|
| SESSION PRIMARY CHAN                   |     |
| Organic Search                         | 478 |
| Direct                                 | 466 |
| Organic Social                         | б   |
| Unassigned                             | 2   |
|                                        |     |
|                                        |     |
|                                        |     |
|                                        |     |