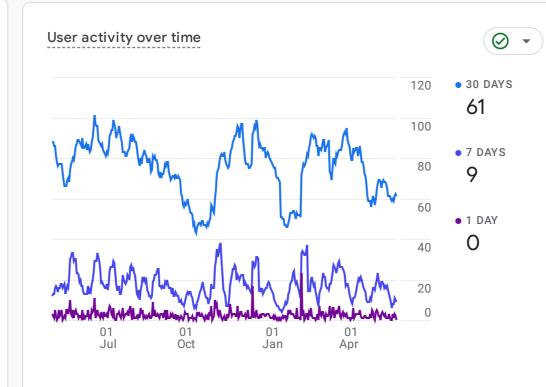

|----------------------------------------|-----|
| SESSION PRIMARY CHAN                   |     |
| Organic Search                         | 478 |
| Direct                                 | 466 |
| Organic Social                         | б   |
| Unassigned                             | 2   |
|                                        |     |
|                                        |     |
|                                        |     |
|                                        |     |



|                | ⊘ •   |
|----------------|-------|
| COUNTRY        | USERS |
| Slovakia       | 489   |
| China          | 128   |
| United States  | 125   |
| Czechia        | 76    |
| Germany        | 15    |
| United Kingdom | 15    |
| Canada<br>-    | 10    |

## HOW ARE ACTIVE USERS TRENDING?



Ø 7

#### HOW WELL DO YOU RETAIN YOUR USERS?

|                 | Week 0 | Week 1 | Week 2 | Week 3 | Week 4 | Week 5 |
|-----------------|--------|--------|--------|--------|--------|--------|
| All Users       | 100.0% | 1.3%   | 0.0%   | 0.0%   | 0.0%   | 0.0%   |
| Mar 31 - Apr 6  |        |        |        |        |        |        |
| Apr 7 - Apr 13  |        |        |        |        |        |        |
| Apr 14 - Apr 20 |        |        |        |        |        |        |
| Apr 21 - Apr 27 |        |        |        |        |        |        |
| Apr 28 - May 4  |        |        |        |        |        |        |
| May 5 - May 11  |        |        |        |        |        |        |

WHICH PAGES AND SCREENS GET THE MOST VIEWS?

WHAT ARE YOUR TOP EVENTS?

Event count b