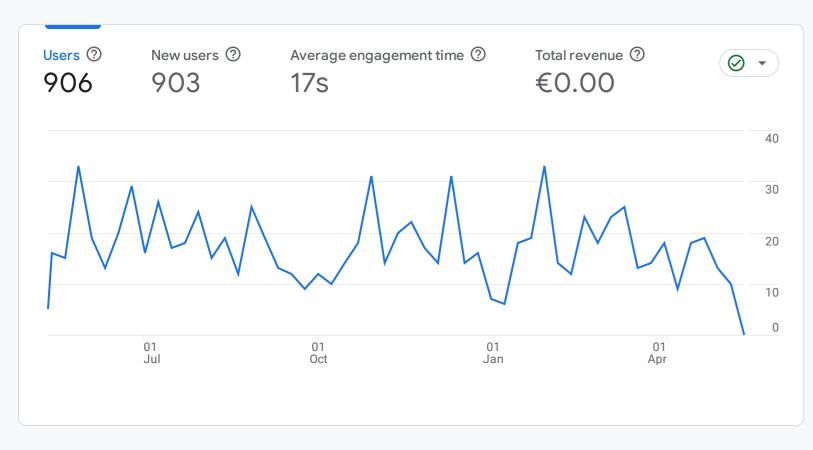

## Analytics ALGORENT s. r. o. topvidea.sk

All Users ( Add comparison +)

# Reports snapshot





### WHAT ARE YOUR TOP CAMPAIGNS?

| Sessions  by<br>Session primary channe |     |
|----------------------------------------|-----|
| SESSION PRIMARY CHAN                   |     |
| Organic Search                         | 478 |
| Direct                                 | 466 |
| Organic Social                         | б   |
| Unassigned                             | 2   |
|                                        |     |
|                                        |     |
|                                        |     |
|                                        |     |



|                | ⊘ •   |
|----------------|-------|
| COUNTRY        | USERS |
| Slovakia       | 489   |
| China          | 128   |
| United States  | 125   |
| Czechia        | 76    |
| Germany        | 15    |
| Un