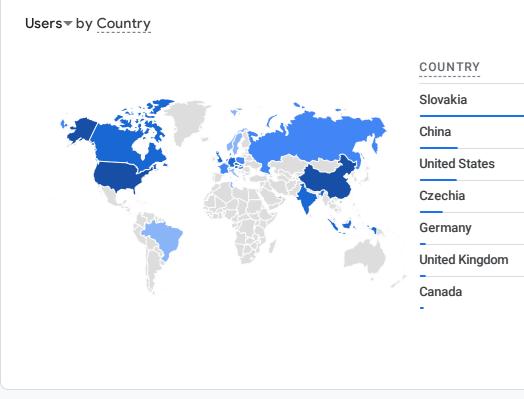

|                | ⊘ •   |
|----------------|-------|
| COUNTRY        | USERS |
| Slovakia       | 489   |
| China          | 128   |
| United States  | 125   |
| Czechia        | 76    |
| Germany        | 15    |
| United Kingdom | 15    |
| Canada<br>-    | 10    |